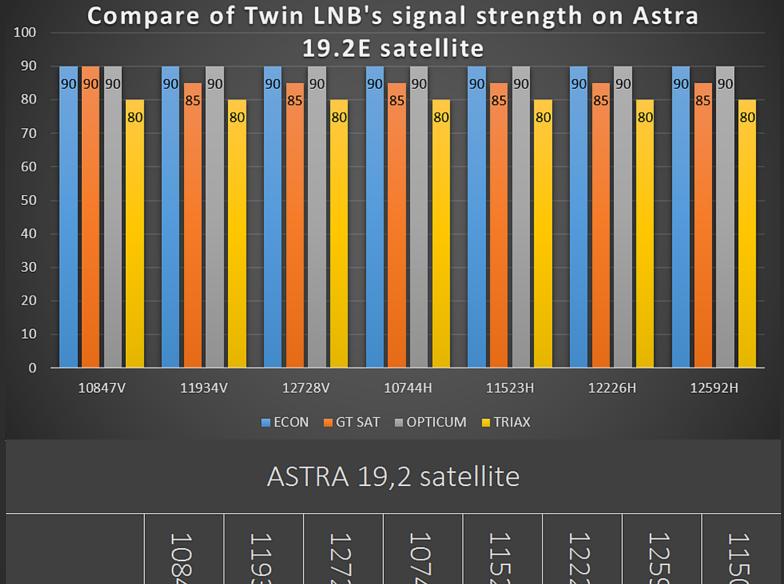

|         | 10847V | 11934V | 12728V | 10744H | 11523H | 12226H | 12592H | 11509V |
|---------|--------|--------|--------|--------|--------|--------|--------|--------|
| ECON    | 90     | 90     | 90     | 90     | 90     | 90     | 90     | 90     |
| TRIAX   | 80     | 80     | 80     | 80     | 80     | 80     | 80     | 80     |
| OPTICUM | 90     | 90     | 90     | 90     | 90     | 90     | 90     | 90     |
| GT SAT  | 90     | 85     | 85     | 85     | 85     | 85     | 85     | 85     |