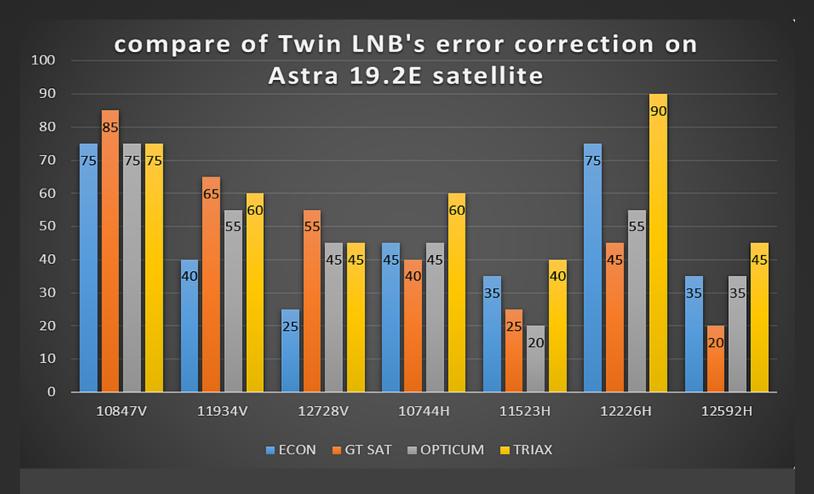

| <b>ASTRA</b>    | 19.2 | satel | lite |
|-----------------|------|-------|------|
| , , , , , , , , |      |       |      |

|         | 10847V | 11934V | 12728V | 10744H | 11523H | 12226Н | 12592H | 11509V |
|---------|--------|--------|--------|--------|--------|--------|--------|--------|
| ECON    | 75     | 40     | 25     | 45     | 35     | 75     | 35     | 20     |
| TRIAX   | 75     | 60     | 45     | 60     | 40     | 90     | 45     | 20     |
| OPTICUM | 75     | 55     | 45     | 45     | 20     | 55     | 35     | 20     |
| GT SAT  | 85     | 65     | 55     | 40     | 25     | 45     | 20     | 20     |