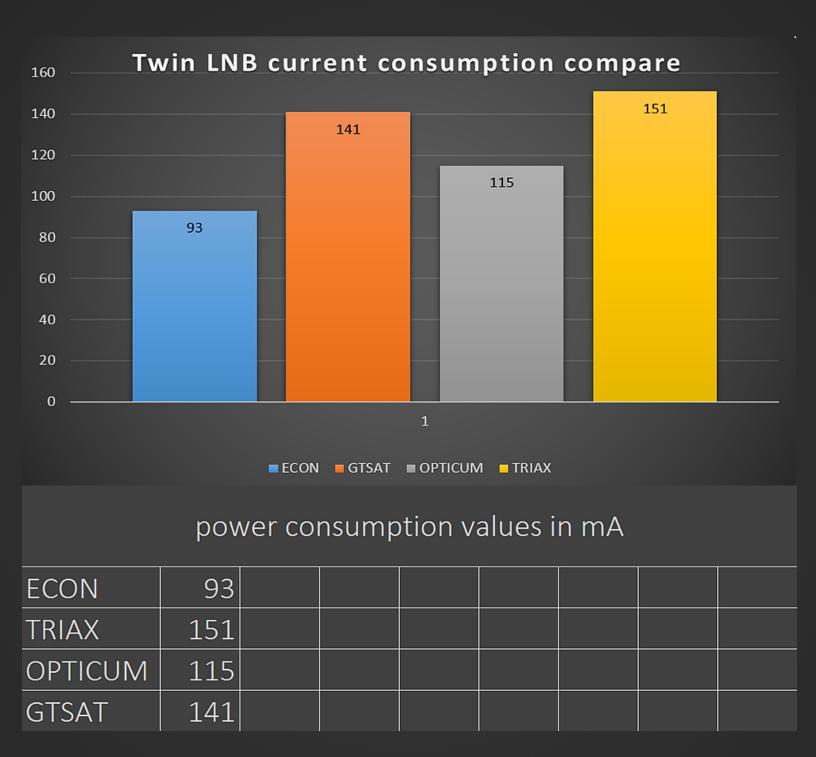

PTICUM | 90     | 90     | 90     | 90     | 90     | 90     | 90     | 90     |
| GT SAT  | 90     | 85     | 85     | 85     | 85     | 85     | 85     | 85     |



| <b>ASTRA</b>    | 19.2 | satel | lite |
|-----------------|------|-------|------|
| , , , , , , , , |      |       |      |

|         | 10847V | 11934V | 12728V | 10744H | 11523H | 12226Н | 12592H | 11509V |
|---------|--------|--------|--------|--------|--------|--------|--------|--------|
| ECON    | 75     | 40     | 25     | 45     | 35     | 75     | 35     | 20     |
| TRIAX   | 75     | 60     | 45     | 60     | 40     | 90     | 45     | 20     |
| OPTICUM | 75     | 55     | 45     | 45     | 20     | 55     | 35     | 20     |
| GT SAT  | 85     | 65     | 55     | 40     | 25     | 45     | 20     | 20     |



www.econ.tv

The Economic Solution.