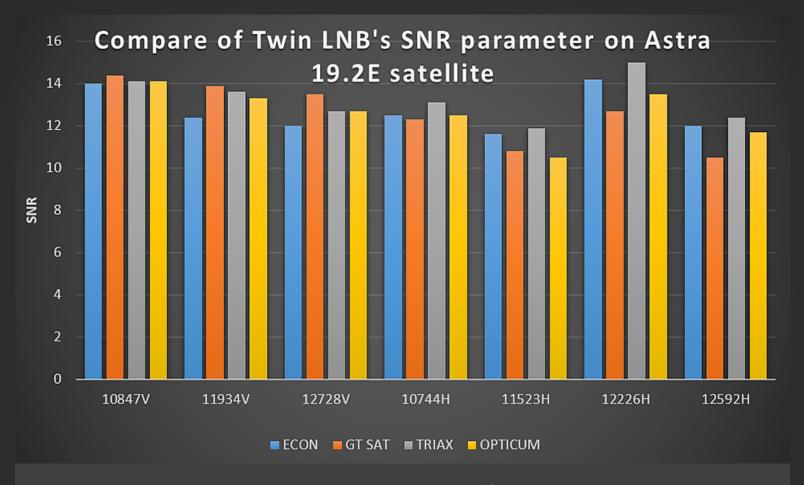

| ASTRA 19,2 satellite |        |        |        |        |        |        |        |        |
|----------------------|--------|--------|--------|--------|--------|--------|--------|--------|
|                      | 10847V | 11934V | 12728V | 10744H | 11523H | 12226H | 12592Н | 11509V |
| ECON                 | 14     | 12,4   | 12     | 12,5   | 11,6   | 14,2   | 12     | 9,9    |
| TRIAX                | 14,1   | 13,6   | 12,7   | 13,1   | 11,9   | 15     | 12,4   | 9,9    |
| OPTICUM              | 14,1   | 13,3   | 12,7   | 12,5   | 10,5   | 13,5   | 11,7   | 9,9    |
| GT SAT               | 14,4   | 13,9   | 13,5   | 12,3   | 10,8   | 12,7   | 10,5   | 10     |